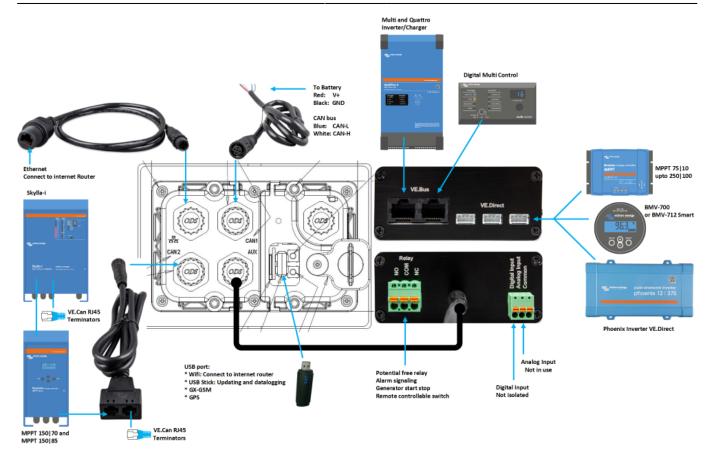

## Features:

- VE.CAN bus connections
- CAN bus connections not isolated
- VE.Bus connection
- 3x VE.Direct connection
- 1 Analogue input
- 1 Digital input
- 1 Relay output
- 1 Ethernet Port

Overview of connections