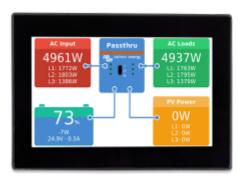

## **CANvu GX Manual**

The CANvu GX is a product in the Victron GX Product Family. You can compare features between the CANvu GX and other GX devices here.

The CANvu GX is a device similar to the Color Control GX, and most of it's functionality and features are explained in the Color Control Manual here: https://www.victronenergy.com/live/ccgx:start

## **CANvu GX:**

- Data Logger & Control Functions
- Item IP67 All Round Protection
- USB connection