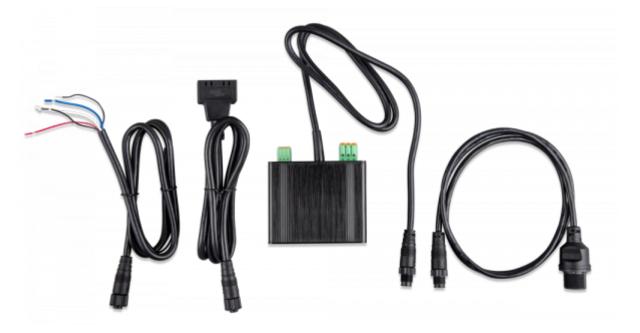

## **CANvu GX IO Extender and wiring kit:**

Note; this kit needs to be purchased separately and is always needed. Included in the kit is:

- CANvu GX IO extender
- Power cable (supply voltage 8 32 VDC, 48V systems REQUIRE a suitable power supply or 48VDC to 24VDC downconverter!)
- VE.Can cable
- Ethernet cable